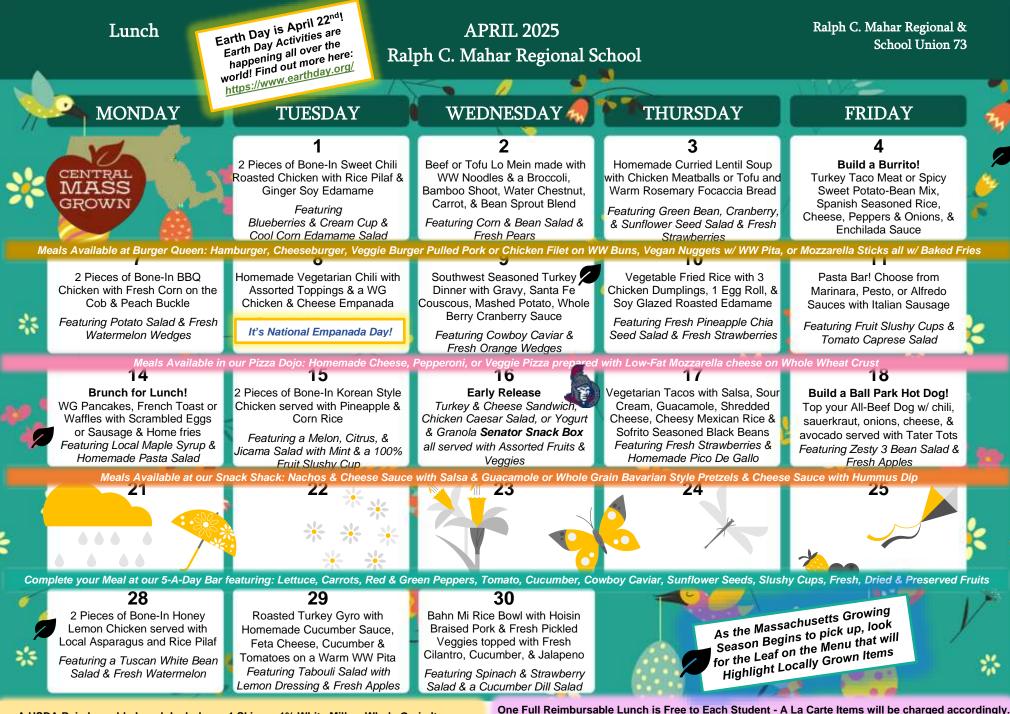

A USDA Reimbursable Lunch Includes.... 1 Skim or 1% White Milk, a Whole Grain Item, a Plant/Animal Based Protein, Fruits & Vegetables

Assorted Condiments, Carroteenies, Skim Milk, or 1% White Milk are Available Daily

Manage Your Student's Account Online - Make Prepayments - View Transaction History - View Account Balance - Visit www.MySchoolBucks.com One Full Reimbursable Lunch is Free to Each Student - A La Carte items will be charged accordingly